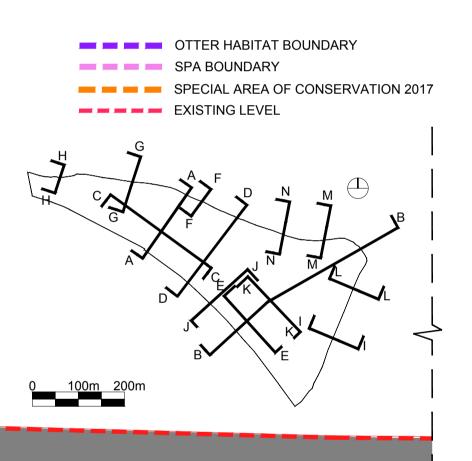

|                                                  | 20.00                     |        |        |
|--------------------------------------------------|---------------------------|--------|--------|
|                                                  |                           |        |        |
|                                                  | 15.00                     |        |        |
|                                                  |                           |        |        |
|                                                  | 10.00                     |        |        |
|                                                  |                           |        |        |
|                                                  |                           |        |        |
|                                                  | 5.00                      |        |        |
|                                                  |                           |        | +1.500 |
|                                                  | 0.00                      |        |        |
|                                                  |                           |        |        |
|                                                  |                           |        |        |
| $\left( \right)$                                 | Site Section C-C          |        |        |
|                                                  | 1:200                     |        |        |
|                                                  |                           |        |        |
|                                                  |                           |        |        |
|                                                  |                           |        |        |
|                                                  |                           |        |        |
|                                                  |                           |        |        |
|                                                  |                           |        |        |
|                                                  |                           |        |        |
|                                                  |                           |        |        |
|                                                  |                           |        |        |
|                                                  |                           | $\leq$ |        |
|                                                  |                           |        |        |
|                                                  |                           | +3.440 |        |
|                                                  |                           |        |        |
|                                                  |                           |        |        |
|                                                  | Site Section C-C continue | ed I   |        |
|                                                  | 1:200                     |        |        |
|                                                  |                           |        |        |
|                                                  |                           |        |        |
|                                                  |                           |        |        |
|                                                  |                           |        |        |
|                                                  |                           |        |        |
|                                                  |                           |        |        |
|                                                  |                           |        |        |
|                                                  |                           |        |        |
|                                                  |                           |        |        |
|                                                  |                           |        |        |
|                                                  |                           |        |        |
|                                                  |                           |        |        |
|                                                  |                           |        |        |
|                                                  |                           |        |        |
|                                                  |                           |        |        |
| $\left( \begin{array}{c} \\ \end{array} \right)$ | Site Section C-C continue | ed     |        |
|                                                  | 1:200                     |        |        |

Existing Level

Existing Level

DRG. SERIES

JOB